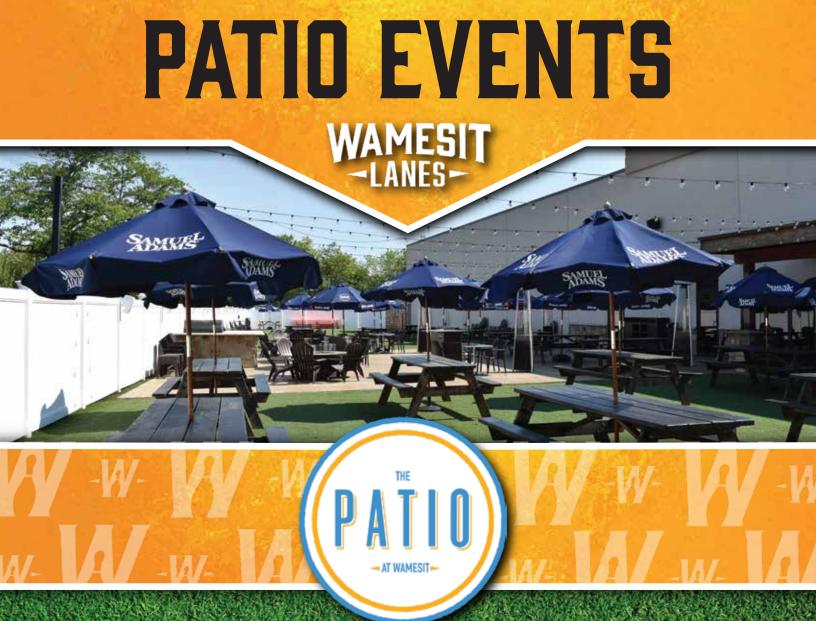

## FULL PATIO

FULL

Accommodates 60 guests

\$300 Per Hour

**Available** 

Sunday - Wednesday: Open to Close

Thursday - Friday: Open - 5pm

(Early Hours Available Upon Request)

FRONT

PRICING (2 hour minimum)

Accommodates 250 guests \$750 Per Hour Includes 30'x75' tent!

Available Sunday - Wednesday: Open to Close Thursday - Friday: Open - 5pm (Early Hours Available Upon Request) Includes (up to 12) Cornhole Sets & Jenga

#### Available

Sunday - Wednesday: Open to Close Thursday - Friday: Open - 5pm (Early Hours Available Upon Request)

### Weekend Availability

| (3 nour minimum \$900 Per Hour)           |
|-------------------------------------------|
| Friday 5pm to Close                       |
| Saturday5pm to Close                      |
| Includes (up to 12) Cornhole Sets & Jenga |